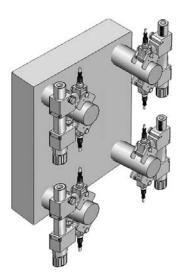

#### Description

Portable system for strain measurement on tie bars and shafts. The strain clamps are mounted on the measurement object. The display box shows the measured strain directly in  $\mu e$  (strain unit), t or kN. The average value of the sensors is also displayed.

This set is ideal for machine setter and maintenance people. For casual machine settings and general monitoring on different tie bar diameter.

The set may be used on presses, injection molding and diecasting machines.