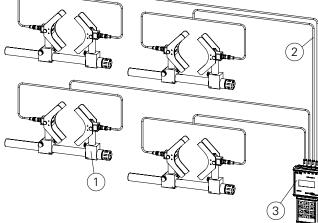

### Application

Ideal for machine adjustment

| Pos. | Pcs. | Article | Description                        | Technical data |
|------|------|---------|------------------------------------|----------------|
| 1    | 4    | DSRV    | Strain clamp                       | page 7.12      |
| 2    | 4    | DZCY    | Y-cable                            | page 7.14      |
| 3    | 1    | DDBF    | Display box<br>incl. power adapter | page 9.6       |
| -    |      |         |                                    |                |

#### Description

Portable system for strain measurement on tie bars and shafts. The strain clamps are mounted on the measurement object. The display box shows the measured strain directly in  $\mu e$  (strain unit), t or kN. The average value of the sensors is also displayed.