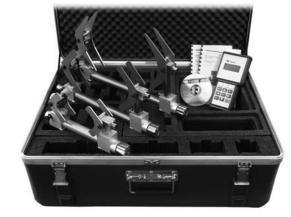

# Plastic case

(External dimensions 600 x 510 x 310 mm):

- 4 pcs. Y-cable DZCY
- 1 pc. display box DDBF 4-SC incl. software *InspectMaster*
- 1 pc. power adapter (battery charger)
- Manual for DSRV, DDBF
- 4 strain clamps ø 30 100 mm
- 4 strain clamps ø 100 170 mm
- 4 strain clamps ø 170 240 mm

### Application

Ideal for machine adjustment

| Pos. | Pcs. | Article | Description                        | Technical data |
|------|------|---------|------------------------------------|----------------|
| 1    | 4    | DSRV    | Strain clamp                       | page 7.12      |
| 2    | 4    | DZCY    | Y-cable                            | page 7.14      |
| 3    | 1    | DDBF    | Display box<br>incl. power adapter | page 9.6       |
| -    |      |         |                                    |                |