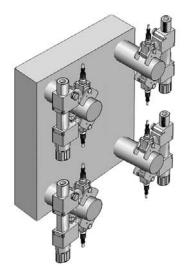

## **Description**

Portable 4-channel system for strain measurement on tie bars and shafts. The strain clamps are mounted on the measurement object. The display box shows the measured strain of the four sensors in  $\mu e$  (strain unit), t or kN. The average value is also displayed.

Depending on the position of the sensor on the tie bar for example the parallelism or the clamp force of presses, injection mo lding or diecasting machines can be analysed.

This set is ideal for machine setter and maintenance people. For casual machine setting and general monitoring with tie bar diameters from 30 up to 170 mm.