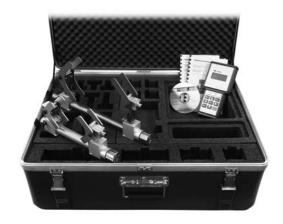

## Contents

Plastic case

(External dimensions 600 x 510 x 310 mm):

- 4 pcs. Y-cable DZCY
- 1 pc. display box DDBF 4-SC incl. software InspectMaster
- 1 pc. power adapter (battery charger)
- · Manual for DSRV, DDBF
- 4 strain clamp ø 30 100 mm
- 4 strain clamp ø 100 170 mm