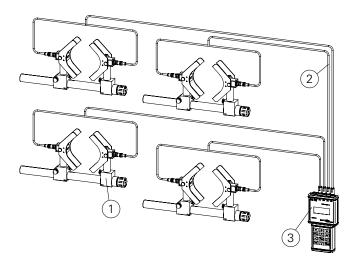

## Measuring chain

With strain clamps ø 170 up to 240 mm upgradable.

| Pos. | Pcs. | Article | Description                     | Technical data |
|------|------|---------|---------------------------------|----------------|
| 1    | 4    | DSRV    | Strain clamp                    | page 7.12      |
| 2    | 4    | DZCY    | Y-cable                         | page 7.14      |
| 3    | 1    | DDBF    | Display box incl. power adapter | page 9.6       |
|      |      |         | moi: povvoi adaptoi             | page o.o       |