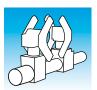

# Plastic case

(External dimensions 600 x 510 x 310 mm):

- 4 pcs. Y-cable DZCY
- 1 pc. display box DDBF 4-SC incl. software InspectMaster
- 1 pc. power adapter (battery charger)
- Manual for DSRV, DDBF
- 4 strain clamp ø 100 170 mm
- 4 strain clamp ø 170 240 mm

#### **Order code**

**DSRV SET-MED-240** 

With strain clamps ø 30 up to 100 mm upgradable.

| Pos. | Pcs. | Article | Description                        | Technical data |
|------|------|---------|------------------------------------|----------------|
| 1    | 4    | DSRV    | Strain clamp                       | page 7.12      |
| 2    | 4    | DZCY    | Y-cable                            | page 7.14      |
| 3    | 1    | DDBF    | Display box<br>incl. power adapter | page 9.6       |