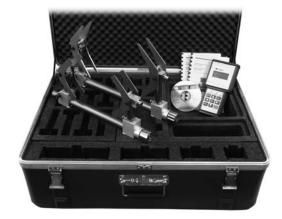

# Plastic case

(External dimensions 600 x 510 x 310 mm):

- 4 pcs. Y-cable DZCY
- 1 pc. display box DDBF 4-SC incl. software InspectMaster
- 1 pc. power adapter (battery charger)
- Manual for DSRV, DDBF
- 4 strain clamp ø 100 170 mm
- 4 strain clamp ø 170 240 mm