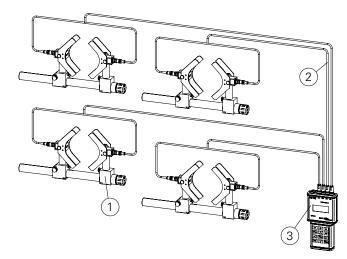

## Description

Portable system for strain measurement on tie bars and shafts. The four strain clamps are mounted on the measurement object. The display box shows the measured strain directly in  $\mu$ e (strain unit), t or kN. The average value of the four sensors is also displayed.

#### **Order code**

**DSRV SET-MED-240** 

With strain clamps ø 30 up to 100 mm upgradable.

| Pos. | Pcs. | Article | Description                        | Technical data |
|------|------|---------|------------------------------------|----------------|
| 1    | 4    | DSRV    | Strain clamp                       | page 7.12      |
| 2    | 4    | DZCY    | Y-cable                            | page 7.14      |
| 3    | 1    | DDBF    | Display box<br>incl. power adapter | page 9.6       |