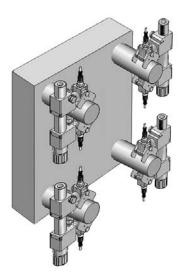

## Description

Portable system for strain measurement on tie bars and shafts. The four strain clamps are mounted on the measurement object. The display box shows the measured strain directly in  $\mu$ e (strain unit), t or kN. The average value of the four sensors is also displayed.

This set is ideal for machine setter and maintenance people. For casual machine settings and general monitoring with different tie bar diameter.

The set may be used on presses, injection molding and diecasting machines.