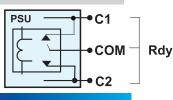

----|
| BPB1202D-05 | 13.8V                                   | V1: +12V | 2.4A/ Hrs | 10.5VDC                   | 1 A | 15A | 10.5V~ 13.8VDC | 5 V                 | 3A                  |
| BPB2401D-05 | 27.6V                                   | V1: +24V | 1.2A/ Hrs | 21VDC                     | 1 A | 15A | 21V~ 27.6VDC   | 5 V                 | 3A                  |
| BPB2401D-12 | 27.6V                                   | V1: +24V | 1.2A/ Hrs | 21VDC                     | 1 A | 15A | 21V~ 27.6VDC   | 12V                 | 3A                  |

\* the Axu. O/P will cut off when the protection of low voltage is activity

- \* the fuse of O/P and the external battery which from factory is 15 Amp.
- the BPB series contains lead-acid batteries, which is lead products

## **Rdy Connection**



## **Please Choose Fit Function**,

And Fill In The Blank With Suitable Words. Order Model:BPB1202D-XX XX means the Aux Output Voltage. such as 5V,

the item number will be BPB1202D-05

**Battery Charger Connection** 



: http://www.switching-powers.com WEB E-mail : rp21003f@ms7.hinet.net

Tel: 886-2-22997550 Fax: 886-2-22997596