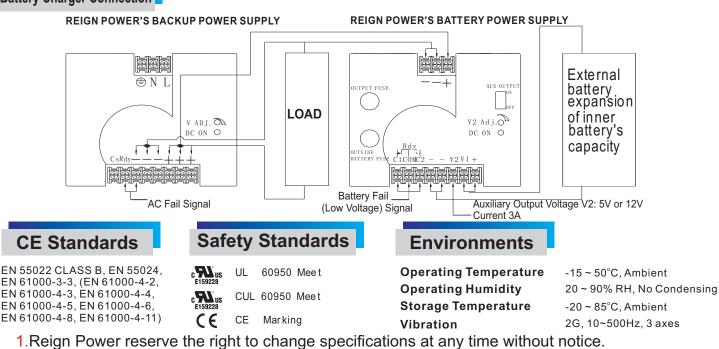

## **Please Choose Fit Function**,

And Fill In The Blank With Suitable Words. Order Model:BPB1202D-XX XX means the Aux Output Voltage. such as 5V,

the item number will be BPB1202D-05

**Battery Charger Connection** 