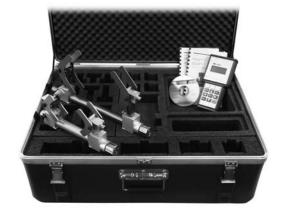

# Plastic case

(External dimensions 520 x 530 x 290 mm):

- 1 pc. Y-cable DZCY
- 1 pc. display box DDBF 2-SC incl. software InspectMaster
- 1 pc. power adapter (battery charger)
- Manual for DSRV, DDBF
- 1 strain clamp ø 30 100 mm
- 1 strain clamp ø 100 170 mm

#### Application

Ideal for machine adjustment

#### Description

Portable system for strain measurement on tie bars and shafts. The strain clamps are mounted on the tie bars or shafts. The display box shows the measured strain directly in  $\mu\epsilon$  (strain unit), t or kN.

This set is ideal for machine setter and maintenance people. For casual machine settings and general monitoring on different tie bar diameters.

The set may be used on presses, injection molding and diecasting machines.