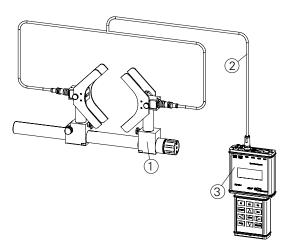

### Measuring chain

| Pos. | Pcs. | Article | Description         | Technical data |
|------|------|---------|---------------------|----------------|
| 1    | 1    | DSRV    | Strain clamp        | page 7.12      |
| 2    | 1    | DZCY    | Y-cable             | page 7.14      |
| 3    | 1    | DDBF    | Display box         |                |
|      |      |         | incl. power adapter | page 9.4       |