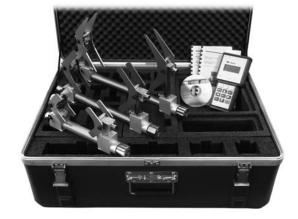

# Plastic case

(External dimensions 600 x 510 x 310 mm):

- 1 pc. Y-cable DZCY
- 1 pc. display box DDBF 2-SC incl. software *InspectMaster*
- 1 pc. power adapter (battery charger)
- Manual for DSRV, DDBF
- 1 strain clamp ø 30 100 mm
- 1 strain clamp ø 100 170 mm
- 1 strain clamp ø 170 240 mm