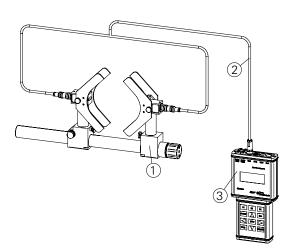

#### Description

Portable system for strain measurement on tie bars and shafts. The four strain clamps are mounted on the tie bars or shafts. The display box shows the measured strain directly in  $\mu\epsilon$  (strain unit), t or kN.

### Measuring chain

| Pos. | Pcs. | Article | Description         | Technical data |
|------|------|---------|---------------------|----------------|
| 1    | 1    | DSRV    | Strain clamp        | page 7.12      |
| 2    | 1    | DZCY    | Y-cable             | page 7.14      |
| 3    | 1    | DDBF    | Display box         |                |
|      |      |         | incl. power adapter | page 9.4       |