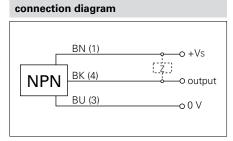

| electrical data                    |                         |
|------------------------------------|-------------------------|
| voltage supply range +Vs           | 10 30 VDC               |
| current consumption max. (no load) | 12 mA                   |
| output circuit                     | NPN break function (NC) |
| output current                     | < 200 mA                |
| voltage drop Vd                    | < 2,5 VDC               |
| switching frequency                | < 15 Hz                 |
| short circuit protection           | yes                     |
| reverse polarity protection        | yes                     |