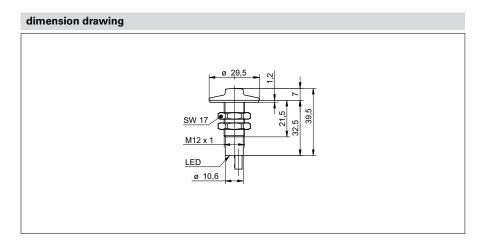

| mechanical data      |                      |
|----------------------|----------------------|
| type                 | cylindrical threaded |
| housing material     | POM                  |
| material (screw nut) | POM                  |
| material (gasket)    | EPDM50               |
| dimension            | 12 mm                |
| housing length       | 39,5 mm              |
| connection types     | cable, 2 m           |
|                      |                      |
| connection types     | cable, 2 m           |