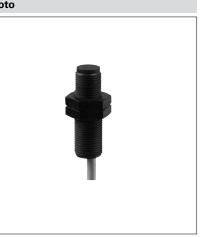

## CFAK 12N1103

| dimension drawing                      |                        |           |
|----------------------------------------|------------------------|-----------|
| <u>SW 17</u><br>LED                    |                        |           |
| general data                           |                        | photo     |
| nominal sensing distance Sn            | 0,5 mm                 |           |
| mounting type                          | non-flush              |           |
| GND electrode                          | no                     |           |
| temperature drift                      | ± 20 %                 |           |
| sensitivity adjustment                 | no                     |           |
| output indicator                       | LED yellow             |           |
| measurement type                       | contact with medium    |           |
| electrical data                        |                        |           |
| voltage supply range +Vs               | 10 30 VDC              |           |
| current consumption max. (no load)     | 12 mA                  |           |
| output circuit                         | NPN make function (NO) |           |
| output current                         | < 200 mA               |           |
| voltage drop Vd                        | < 2,5 VDC              | connect   |
| switching frequency                    | < 15 Hz                |           |
| short circuit protection               | yes                    |           |
| reverse polarity protection            | yes                    |           |
|                                        |                        |           |
| mechanical data                        |                        |           |
| type                                   | cylindrical threaded   |           |
| housing material                       | PBT                    |           |
| dimension                              | 12 mm                  |           |
| housing length                         | 39 mm                  | • Other ł |
| connection types                       | cable, 2 m             | reques    |
| ambient conditions                     |                        |           |
| operating temperature                  | 0 +70 °C               |           |
| protection class                       | IP 67                  |           |
| field of application                   |                        |           |
| detection of non-conductive media      | no                     |           |
| fill level detection through container | no                     |           |
| liquids in direct contact              | yes                    |           |
| object detection / bulk goods          | no                     |           |