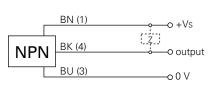

| 39 mm                  | • Other ł |
| connection types                       | cable, 2 m             | reques    |
| ambient conditions                     |                        |           |
| operating temperature                  | 0 +70 °C               |           |
| protection class                       | IP 67                  |           |
| field of application                   |                        |           |
| detection of non-conductive media      | no                     |           |
| fill level detection through container | no                     |           |
| liquids in direct contact              | yes                    |           |
| object detection / bulk goods          | no                     |           |



## connection diagram



• Other housing materials are available on request